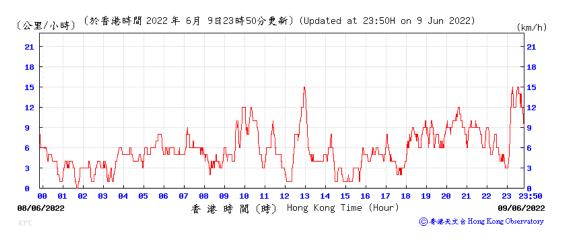

#### Wind Speed recorded at King's Park Meteorological Station on 9 June 2022

Wind Speed recorded at King's Park Meteorological Station on 14 June 2022