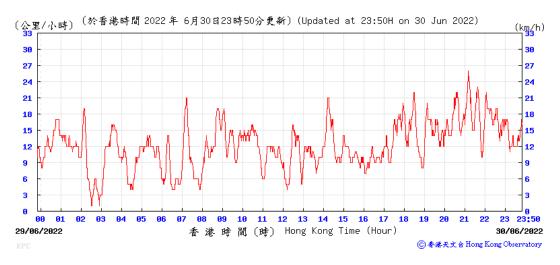

Wind Speed recorded at King's Park Meteorological Station on 30 June 2022

Wind Direction recorded at King's Park Meteorological Station on 2 June 2022

Wind Direction recorded at King's Park Meteorological Station on 8 June 2022