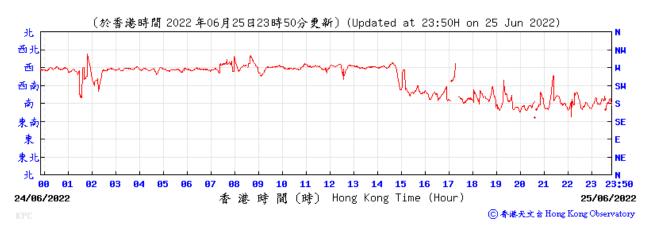

Wind Direction recorded at King's Park Meteorological Station on 21 June 2022

Wind Direction recorded at King's Park Meteorological Station on 24 June 2022

Wind Direction recorded at King's Park Meteorological Station on 25 June 2022