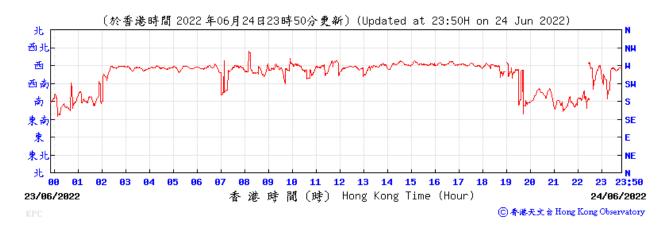

Wind Direction recorded at King's Park Meteorological Station on 21 June 2022

Wind Direction recorded at King's Park Meteorological Station on 24 June 2022

Wind Direction recorded at King's Park Meteorological Station on 25 June 2022