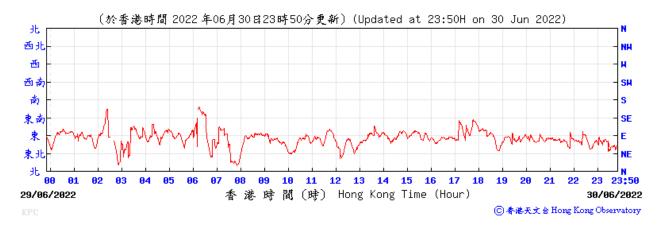

Wind Direction recorded at King's Park Meteorological Station on 30 June 2022

Wind Direction recorded at King's Park Meteorological Station on 1 July 2022