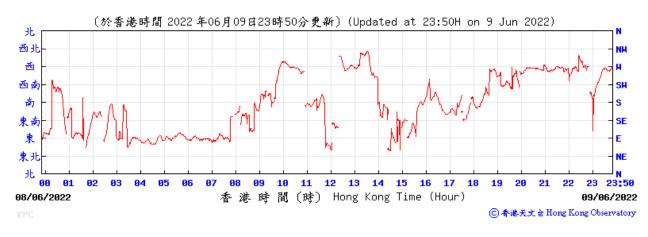

### Wind Direction recorded at King's Park Meteorological Station on 9 June 2022

Wind Direction recorded at King's Park Meteorological Station on 15 June 2022

Wind Direction recorded at King's Park Meteorological Station on 20 June 2022