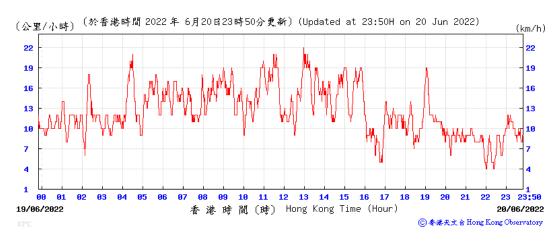

#### Wind Speed recorded at King's Park Meteorological Station on 20 June 2022

Wind Speed recorded at King's Park Meteorological Station on 24 June 2022

Wind Speed recorded at King's Park Meteorological Station on 25 June 2022