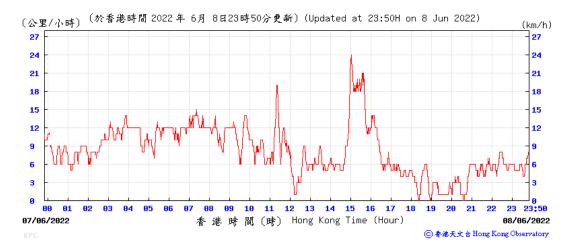

# **Appendix G**

Construction Dust Monitoring Results and Meteorological Observations





#### Wind Speed recorded at King's Park Meteorological Station on 2 June 2022





#### Wind Speed recorded at King's Park Meteorological Station on 8 June 2022





#### Wind Speed recorded at King's Park Meteorological Station on 9 June 2022

Wind Speed recorded at King's Park Meteorological Station on 14 June 2022



## Wind Speed recorded at King's Park Meteorological Station on 15 June 2022





#### Wind Speed recorded at King's Park Meteorological Station on 20 June 2022





Wind Speed recorded at King's Park Meteorological Station on 24 June 2022





Wind Speed recorded at King's Park Meteorological Station on 25 June 2022

Wind Speed recorded at King's Park Meteorological Station on 30 June 2022







Wind Direction recorded at King's Park Meteorological Station on 2 June 2022





Wind Direction recorded at King's Park Meteorological Station on 8 June 2022





### Wind Direction recorded at King's Park Meteorological Station on 9 June