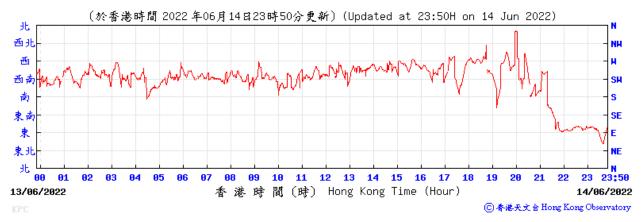

#### Wind Speed recorded at King's Park Meteorological Station on 9 June 2022

Wind Speed recorded at King's Park Meteorological Station on 14 June 2022