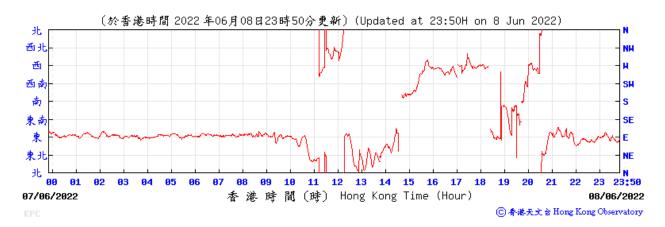

Wind Speed recorded at King's Park Meteorological Station on 30 June 2022

Wind Direction recorded at King's Park Meteorological Station on 2 June 2022

Wind Direction recorded at King's Park Meteorological Station on 8 June 2022