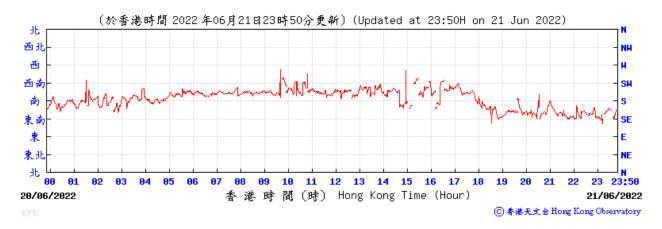

Wind Direction recorded at King's Park Meteorological Station on 21 June 2022

Wind Direction recorded at King's Park Meteorological Station on 24 June 2022

Wind Direction recorded at King's Park Meteorological Station on 25 June 2022