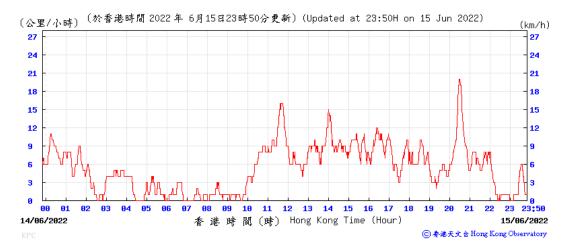

# **Appendix G**

Construction Dust Monitoring Results and Meteorological Observations





#### Wind Speed recorded at King's Park Meteorological Station on 2 June 2022





#### Wind Speed recorded at King's Park Meteorological Station on 8 June 2022





#### Wind Speed recorded at King's Park Meteorological Station on 9 June 2022

Wind Speed recorded at King's Park Meteorological Station on 14 June 2022



## Wind Speed recorded at King's Park Meteorological Station on 15 June 2022





#### Wind Speed recorded at King's Park Meteorological Station on 20 June 2022





Wind Speed recorded at King's Park Meteorological Station on 24 June 2022





Wind Speed recorded at King's Park Meteorological Station on 25 June 2022

Wind Speed recorded at King's Park Meteorological Station on 30 June 2022







Wind Direction recorded at King's Park Meteorological Station on 2 June 2022





Wind Direction recorded at King's Park Meteorological Station on 8 June 2022





### Wind Direction recorded at King's Park Meteorological Station on 9 June 2022





Wind Direction recorded at King's Park Meteorological Station on 15 June 2022





Wind Direction recorded at King's Park Meteorological Station on 20 June 2022

Wind Direction recorded at King's Park Meteorological Station on