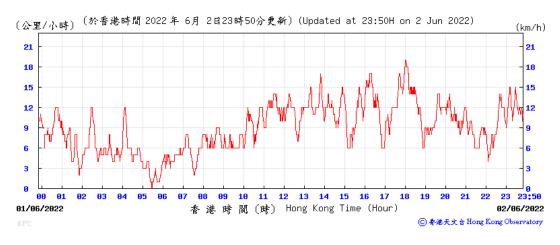

# **Appendix G**

Construction Dust Monitoring Results and Meteorological Observations





#### Wind Speed recorded at King's Park Meteorological Station on 2 June 2022





#### Wind Speed recorded at King's Park Meteorological Station on 8 June 2022





#### Wind Speed recorded at King's Park Meteorological Station on 9 June 2022

Wind Speed recorded at King's Park Meteorological Station on 14 June 2022



## Wind Speed recorded at King's Park Meteorological Station on 15 June 2022





#### Wind Speed recorded at King's Park Meteorological Station on 20 June 2022





Wind Speed recorded at King's Park Meteorological Station on 24 June 2022





Wind Speed recorded at King's Park Meteorological Station on 25 June 2022

Wind Speed recorded at King's Park Meteorological Station on 30 June 2022







Wind Direction recorded at King's Park Meteorological Station on 2 June 202