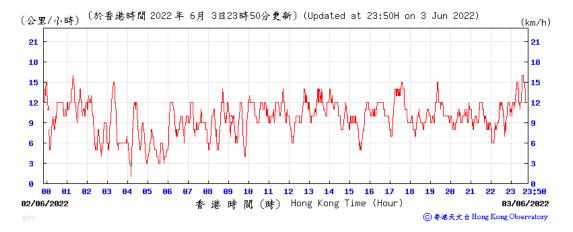

#### Wind Speed recorded at King's Park Meteorological Station on 9 June 2022

Wind Speed recorded at King's Park Meteorological Station on 14 June 2022