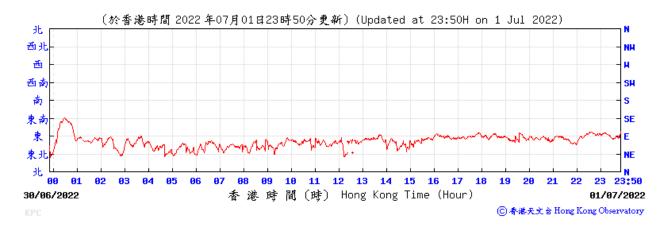

Wind Direction recorded at King's Park Meteorological Station on 30 June 2022

Wind Direction recorded at King's Park Meteorological Station on 1 July 2022