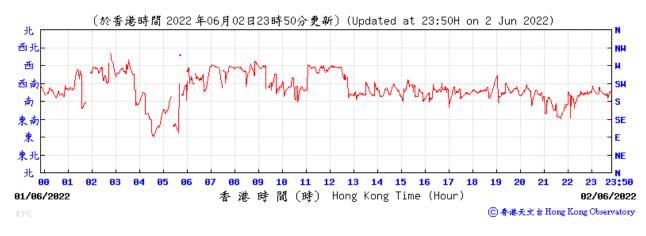

G**

Construction Dust Monitoring Results and Meteorological Observations





#### Wind Speed recorded at King's Park Meteorological Station on 2 June 2022





#### Wind Speed recorded at King's Park Meteorological Station on 8 June 2022





#### Wind Speed recorded at King's Park Meteorological Station on 9 June 2022

Wind Speed recorded at King's Park Meteorological Station on 14 June 2022



## Wind Speed recorded at King's Park Meteorological Station on 15 June 2022





#### Wind Speed recorded at King's Park Meteorological Station on 20 June 2022





Wind Speed recorded at King's Park Meteorological Station on 24 June 2022





Wind Speed recorded at King's Park Meteorological Station on 25 June 2022

Wind Speed recorded at King's Park Meteorological Station on 30 June 2022







Wind Direction recorded at King's Park Meteorological Station on 2 June 2022





Wind Direction recorded at King's Park Meteorological Station on 8 June 2022





### Wind Direction recorded at King's Park Meteorological Station on 9 June 2022





Wind Direction recorded at King's Park Meteorological Station on 15 June 2022





Wind Direction recorded at King's Park Meteorological Station on 20 June 2022

Wind Direction recorded at King's Park Meteorological Station on 21 June 2022



Wind Direction recorded at King's Park Meteorological Station on 24 June 2022





Wind Direction recorded at King's Park Meteorological Station on 25 June 2022

Wind Direction recorded at King's Park Meteorological Station on 30 June 2022



Wind Direction recorded at King's Park Meteorological Station