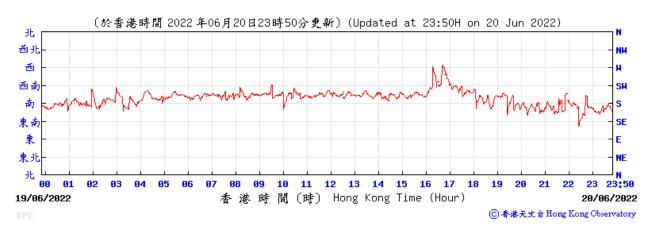

#### Wind Speed recorded at King's Park Meteorological Station on 20 June 2022

Wind Speed recorded at King's Park Meteorological Station on 24 June 2022

Wind Speed recorded at King's Park Meteorological Station on 25 June 2022

### Wind Direction recorded at King's Park Meteorological Station on 9 June 2022

Wind Direction recorded at King's Park Meteorological Station on 15 June 2022

Wind Direction recorded at King's Park Meteorological Station on 20 June 2022