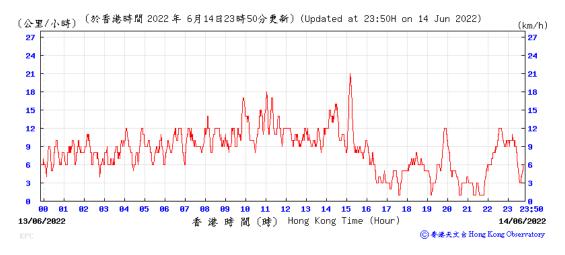

#### Wind Speed recorded at King's Park Meteorological Station on 9 June 2022

Wind Speed recorded at King's Park Meteorological Station on 14 June 2022