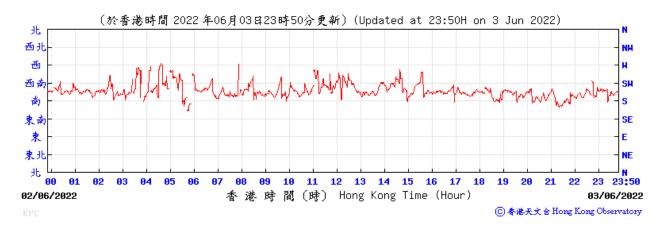

Wind Speed recorded at King's Park Meteorological Station on 30 June 2022

Wind Direction recorded at King's Park Meteorological Station on 2 June 2022

Wind Direction recorded at King's Park Meteorological Station on 8 June 2022