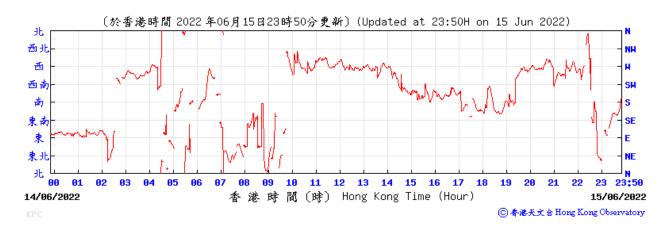

## Wind Speed recorded at King's Park Meteorological Station on 15 June 2022

### Wind Direction recorded at King's Park Meteorological Station on 9 June 2022

Wind Direction recorded at King's Park Meteorological Station on 15 June 2022

Wind Direction recorded at King's Park Meteorological Station on 20 June 2022