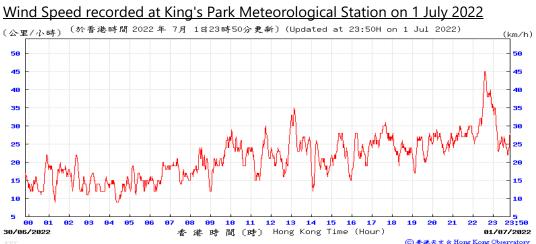

Wind Direction recorded at King's Park Meteorological Station on 30 June 2022

Wind Direction recorded at King's Park Meteorological Station on 1 July 2022